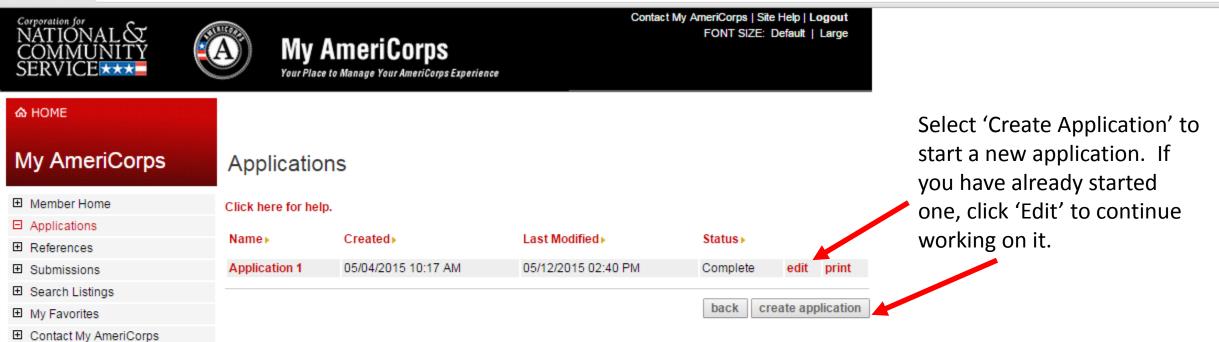

> Change Password View My Profile Edit My Profile Edit Security Questions

| Applications  |            |               |          |
|---------------|------------|---------------|----------|
| Name          | Created    | Last Modified | Status   |
| Application 1 | 05/04/2015 | 05/12/2015    | Complete |

## Next click 'Applications'

| ⇒ C | https://my.americorps.gov/ | /mp/recruit/viewApplications.do |
|-----|----------------------------|---------------------------------|
|-----|----------------------------|---------------------------------|