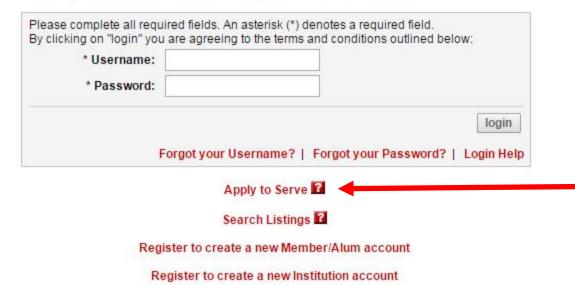

Go to my.americorps.gov. If you already have an account, login and skip the next step. Otherwise, create an account by clicking 'Apply to Serve'. Q

Contact My AmeriCorps | Login FONT SIZE: Default | Large