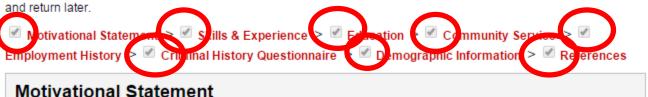

■ Motivational Statement > Skills & Experience > Education > Community Service > Employment History > Criminal History Questionnaire > Demographic Information > References

Fill out all eight sections of the application. When a section is complete, a check mark will appear next to the section title at the top of the page. You can always save your work and come back later as shown on the previous page.

I can tell this application is complete because all eight boxes are checked.

| ← → C 🏠 https://my.am  | nericorps.gov/mp                                                                       | /recruit/appPageEight.do?applicati                                                                                                                                                                                                                                             | onID=895                                                                                    | 272                                                           |                                                                                 |                     | Q ★                                                           |
|------------------------|----------------------------------------------------------------------------------------|--------------------------------------------------------------------------------------------------------------------------------------------------------------------------------------------------------------------------------------------------------------------------------|---------------------------------------------------------------------------------------------|---------------------------------------------------------------|---------------------------------------------------------------------------------|---------------------|---------------------------------------------------------------|
| SERVICE ****           | Your Place to                                                                          | o Manage Your AmeriCorps Experience                                                                                                                                                                                                                                            |                                                                                             |                                                               |                                                                                 |                     |                                                               |
| номе     Му AmeriCorps | Create App                                                                             | olication: step 8 of 8                                                                                                                                                                                                                                                         |                                                                                             |                                                               |                                                                                 |                     |                                                               |
| Member Home            |                                                                                        |                                                                                                                                                                                                                                                                                |                                                                                             |                                                               |                                                                                 |                     |                                                               |
| Applications           | Click here for help.                                                                   | Click here for help. In the References section,                                                                                                                                                                                                                                |                                                                                             |                                                               |                                                                                 |                     |                                                               |
| ⊞ References           | Motivational Sta                                                                       | Motivational Statement > Skills & Experience > Education > Community Service > verify that TWO references are                                                                                                                                                                  |                                                                                             |                                                               |                                                                                 |                     |                                                               |
| Submissions            | Employment Histor                                                                      | ry 🗧 🖉 Criminal History Questionnaire 🗧                                                                                                                                                                                                                                        | 🖉 Demogra                                                                                   | phic Informa                                                  | tion > 🗹 Re                                                                     | ferences            |                                                               |
|                        | Deferences                                                                             |                                                                                                                                                                                                                                                                                |                                                                                             |                                                               |                                                                                 |                     | selected with checked boxes.                                  |
| My Favorites           | References                                                                             |                                                                                                                                                                                                                                                                                |                                                                                             |                                                               |                                                                                 |                     | IT IS VERY IMPORTANT THAT                                     |
| Contact My AmeriCorps  | requests, you may<br>request you will ne<br>via e-mail, so plea<br><mark>Name</mark> ▶ | vo references to be submitted with this applica<br>or create them now by clicking create reference<br>eed the reference's name, e-mail, and address<br>use check that the email you provide is valid at<br>Relation ><br>Coworker / Neighbor / Made Me Move Stuff<br>colleague | . Please note<br>s. Further, all<br>nd current for<br>Created ><br>05/12/2015<br>05/12/2015 | , in order to c<br>reference req<br>each referen<br>Modified∍ | omplete a refe<br>juests will be s<br>ce.<br>Completed><br>Yes<br>Yes<br>Cancel | erence<br>submitted | THERE ARE TWO<br>CHECKMARKS!!!                                |
|                        | Contact Us   Nev                                                                       | wsletters   Site Map   Site Index   Office of Inspecto                                                                                                                                                                                                                         | r General   Firs                                                                            |                                                               | OMB Number                                                                      | 3045-0054<br>★★★    | Be sure to click 'Finish<br>Application' when<br>you're done! |
|                        |                                                                                        | FOIA   No Fear                                                                                                                                                                                                                                                                 | Act   Federal R<br>pdated: Thursd                                                           | egister Notices<br>lay, April 16, 20                          | Site Notices                                                                    |                     |                                                               |